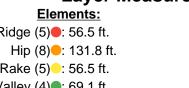

### Layer Measurements:

#### Elements: Ridge (2) 20.3 ft. Hip (2) 31.9 ft. Rake (6) 50.4 ft. Valley (5) 51.6 ft. Step Flash. (4) 28.3 ft. Wall Flash. (4) 40.6 ft. Eave (9) 116.7 ft. Slope (9) 1667.2 sq. ft.

# Pitches:

8/12 (9): 1667.2 sq. ft.

Estimation and proposal created with LPB Roofing tool designed by LocalProBook