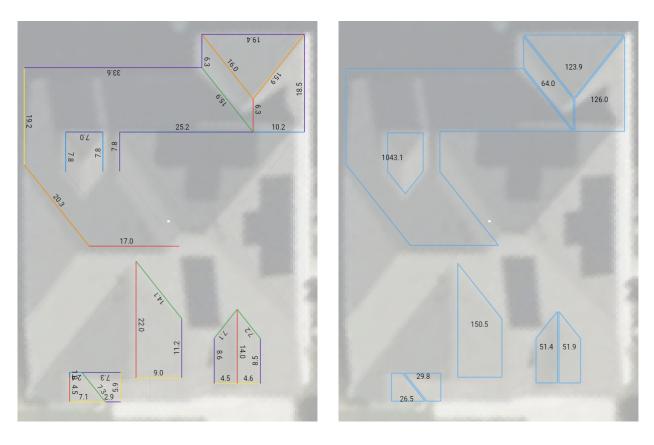

# Layer Measurements:

Elements:

Wall Flash. (1): 5.6 ft. Eave (1): 5.6 ft. Slope (1) : 32.7 sq. ft. <u>Pitches:</u> 8/12 (1)●: 32.7 sq. ft.