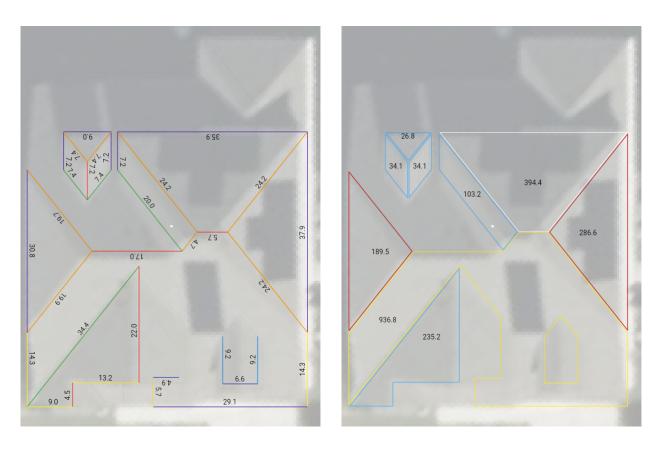

### Layer Measurements:

### Ridge (5): 56.5 ft. Rake (5): 56.5 ft. Valley (4) : 69.1 ft. Step Flash. (2): 18.3 ft. Wall Flash. (2): 11.5 ft. Eave (8): 164.4 ft. Slope (9) : 2240.6 sq. ft.

### Pitches:

2/12 (2) : 476.0 sq. ft. 0/12 (1) : 394.4 sq. ft. 8/12 (5): 433.3 sq. ft. 5/12 (1): 936.8 sq. ft.