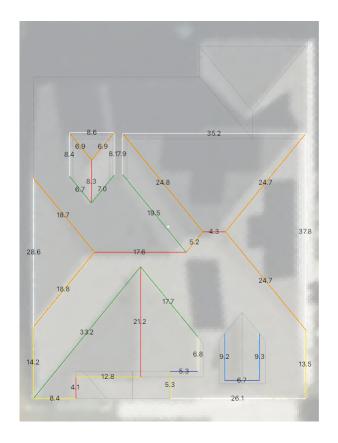

#### **Roof Measurements:**

**Elements:** Pitches:

Ridge (7): 74.6 ft. 5/12 (10): 1660.7 sq. ft. Hip (10): 163.2 ft. 6/12 (9): 2133.3 sq. ft.

Rake (10): 86.7 ft. Valley (10): 140.1 ft. Step Flash. (10): 87.4 ft. Wall Flash. (4): 28.3 ft.

Eave (19): 298.6 ft. Slope (19): 3794.0 sq. ft.