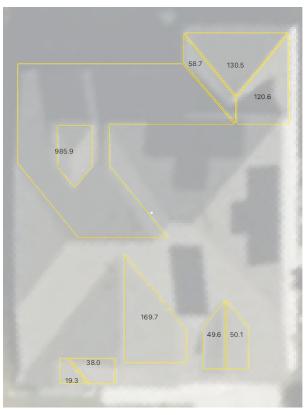

#### **Roof Measurements:**

**Elements:** Pitches:

Ridge (7): 74.6 ft. 5/12 (10): 1660.7 sq. ft. Hip (10): 163.2 ft. 6/12 (9): 2133.3 sq. ft.

Rake (10): 86.7 ft. Valley (10): 140.1 ft. Step Flash. (10): 87.4 ft. Wall Flash. (4): 28.3 ft.

Eave (19): 298.6 ft. Slope (19): 3794.0 sq. ft.