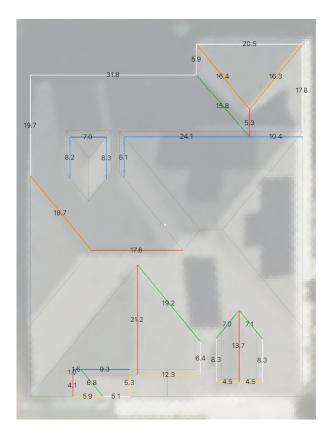

#### **Roof Measurements:**

**Elements:** Pitches:

Ridge (7): 74.6 ft. 5/12 (10): 1660.7 sq. ft. Hip (10): 163.2 ft. 6/12 (9): 2133.3 sq. ft.

Rake (10): 86.7 ft. Valley (10): 140.1 ft. Step Flash. (10): 87.4 ft. Wall Flash. (4): 28.3 ft.

Eave (19): 298.6 ft. Slope (19): 3794.0 sq. ft.

#### **Elements:**

Ridge (5): 55.5 ft. Hip (8): 130.6 ft.

Rake (5): 54.1 ft.

Valley (5): 84.2 ft.

Step Flash. (2): 18.5 ft.

Wall Flash. (2): 12.0 ft.

Eave (9) : 167.5 ft.

Slope (9): 2133.3 sq. ft.

#### Pitches:

6/12 (9): 2133.3 sq. ft.

#### **Elements:**

Ridge (2): 19.0 ft. Hip (2): 32.6 ft.

Rake (5): 32.5 ft.

Valley (5) : 55.9 ft. Step Flash. (7) : 61.7 ft.

Wall Flash. (2): 16.3 ft.

Eave (9) : 123.9 ft.

Slope (9): 1622.3 sq. ft.

#### Pitches:

5/12 (9): 1622.3 sq. ft.