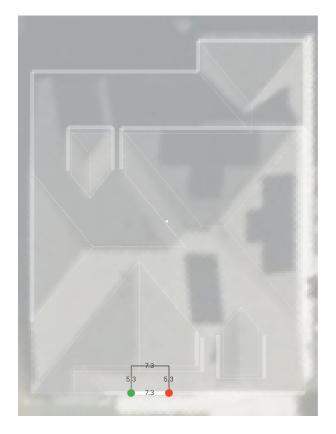

#### **Elements:**

Step Flash. (1): 7.3 ft.

Eave (1) : 7.3 ft.

Slope (1): 38.4 sq. ft.

#### Pitches:

5/12 (1): 38.4 sq. ft.

## **Gutter Measurements by Layer:**

Gutter : 7.26 ft. (7.26) Gutter Topper : 7.26 ft. (7.26)

End Caps L ●: 1 pcs End Caps R ●: 1 pcs