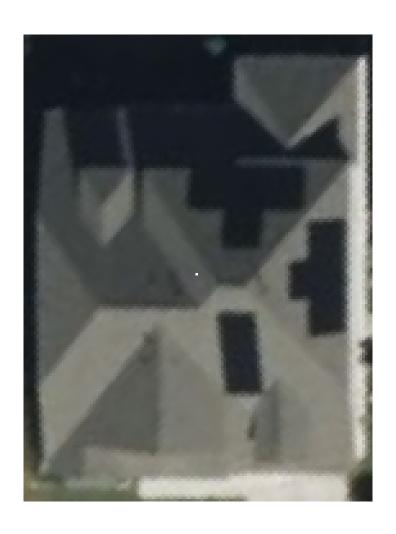

#### **Roof Measurements:**

**Elements:** Pitches:

Ridge (7): 74.6 ft. 5/12 (10): 1660.7 sq. ft. Hip (10): 163.2 ft. 6/12 (9): 2133.3 sq. ft.

Rake (10): 86.7 ft. Valley (10): 140.1 ft. Step Flash. (10): 87.4 ft. Wall Flash. (4): 28.3 ft.

Eave (19): 298.6 ft. Slope (19): 3794.0 sq. ft.

### **Gutter Measurements:**

298.63 ft. (37.79 + 35.21 + 7.89 + 26.06 +

Gutter: 6.82 + 28.62 + 8.14 + 8.58 + 8.36 + 17.81 + 20.46 + 5.94 + 19.74 + 31.85 + 8.35 + 8.28 +

6.40 + 5.08 + 7.26

298.63 ft. (37.79 + 35.21 + 7.89 + 26.06 +