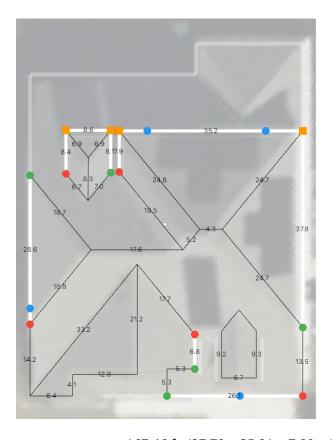

#### **Roof Measurements:**

**Elements:** Pitches:

Ridge (7): 74.6 ft. 5/12 (10): 1660.7 sq. ft. Hip (10): 163.2 ft. 6/12 (9): 2133.3 sq. ft.

Rake (10): 86.7 ft. Valley (10): 140.1 ft. Step Flash. (10): 87.4 ft. Wall Flash. (4): 28.3 ft.

Eave (19): 298.6 ft. Slope (19): 3794.0 sq. ft.

### **Gutter Measurements:**

298.63 ft. (37.79 + 35.21 + 7.89 + 26.06 +

Gutter: 6.82 + 28.62 + 8.14 + 8.58 + 8.36 + 17.81 + 20.46 + 5.94 + 19.74 + 31.85 + 8.35 + 8.28 +

6.40 + 5.08 + 7.26

298.63 ft. (37.79 + 35.21 + 7.89 + 26.06 +

Gutter Topper : 6.82 + 28.62 + 8.14 + 8.58 + 8.36 + 17.81 + 20.46 + 5.94 + 19.74 + 31.85 + 8.35 + 8.28 +

6.40 + 5.08 + 7.26

End Caps L: 11 pcs End Caps R: 11 pcs

Inside Box: 1 pcs

Outside Box: 7 pcs

Leader Head: 4 pcs

Outlet: 4 pcs Elboe 45: 4 pcs

Elboe 90:0 pcs

Downspout: 72.00 ft. (24.00 + 24.00 + 12.00 + 12.00)

Offset : 0 pcs

Drain Tile Adapter: 4 pcs Downspout Clip: 4 pcs

Downspout Hinge: 4 pcs