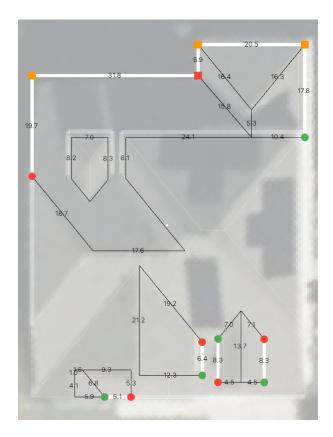

#### **Elements:**

Ridge (5): 55.5 ft. Hip (8): 130.6 ft.

Rake (5): 54.1 ft.

Valley (5): 84.2 ft.

Step Flash. (2): 18.5 ft.

Wall Flash. (2): 12.0 ft.

Eave (9) : 167.5 ft.

Slope (9): 2133.3 sq. ft.

#### Pitches:

6/12 (9): 2133.3 sq. ft.

### **Gutter Measurements by Layer:**

Gutter : 167.46 ft. (37.79 + 35.21 + 7.89 + 26.06 + 6.82 + 28.62 + 8.14 + 8.58 + 8.36)

. 167.46 ft. (37.79 + 35.21 + 7.89 + 26.06 + 6.82 + 28.62 + 8.14 + 8.58 + 8.36) Gutter Topper

End Caps L ●: 5 pcs

End Caps R ●: 5 pcs

Outside Box = : 4 pcs

Leader Head •: 4 pcs

Outlet • : 4 pcs

Elboe 45 • : 4 pcs

Downspout •: 72.00 ft. (24.00 + 24.00 + 12.00 + 12.00)

Drain Tile Adapter • : 4 pcs

Downspout Clip •: 4 pcs

Downspout Hinge • : 4 pcs