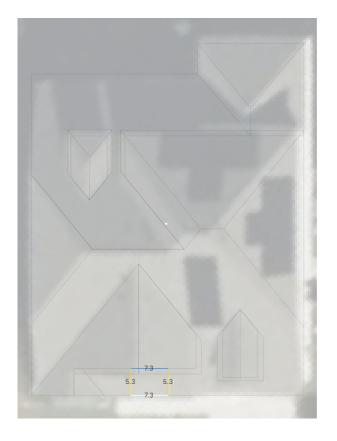

#### **Elements:**

Step Flash. (1): 7.3 ft.

Eave (1) : 7.3 ft.

Slope (1): 38.4 sq. ft.

#### Pitches:

5/12 (1): 38.4 sq. ft.